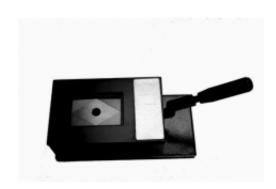

# 723/923 Tabletop Punch

**Brand:** Imported **Product Code:** 723TTP

Availability: In Stock

**Price: \$405.00** 

## **Short Description**

Heavy duty table-top photo punch cuts a photo print to fit perfectly into the #723 Keytag adn #923 Easel Back Magnet Frame.

#### **Description**

- Heavy duty table-top punch
- Cuts a photo print to fit perfectly into the #723 Keytag adn #923 Easel Back Magnet Frame (2" x 2-7/8" Inches)
- Imported